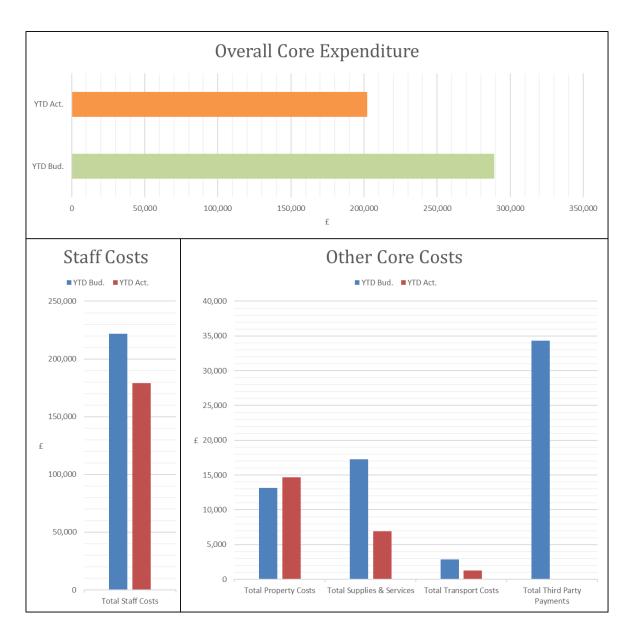

# 2023/24 Core Revenue Budget

- 3.1 The approved Core Budget and expenditure to 31 October 2023 and projected expenditure to the financial year end are shown in Appendix A.
- 3.2 The Interest Received to date is £7,163 and is surplus to requirements in terms of the required funding for the Core Revenue Budget. It is, therefore, proposed that the Interest Received will augment the 2023/24 RTS Revenue Programme and will be transferred to the Contingency budget in the meantime.
- 3.3 There will be further Interest Received to the end of the financial year, however, it is too early to predict the value given the fluctuations in cash flow requirements. It is proposed that the Interest Received at the financial year-end will be used to augment the 2024/25 RTS Revenue Programme.

- 3.4 At the time of preparing this report, Unison was balloting members with the recommendation that the COSLA pay offer for 2023/24 was accepted. The closing date for member votes was 27 November 2023. Transport Scotland has agreed to fund the Tayside Bus Alliance Project Manager post, which releases sufficient funding to meet the anticipated costs arising from the current 2023/24 pay settlement.
- 3.5 In line with previous years, expenditure for Third Party Payments is expected to be incurred towards the end of the financial year.
- 3.6 It is anticipated that there will be further adjustments to projected expenditure for 2023/24 and these will be refined and reported to the Partnership meeting in March 2024. It is expected that Transport Scotland funding for 2024/25 will remain flat and unchanged from previous years. However, increasing costs in the Core Revenue Budget will result in an annual reduction of funding towards the RTS Revenue Programme. It is, therefore, proposed that any underspend in the Core Revenue Budget is transferred to the 2024/25 RTS Revenue Programme at the financial year-end, subject to the Reserves balance being maintained at between 3% to 5% of Core budgeted expenditure.