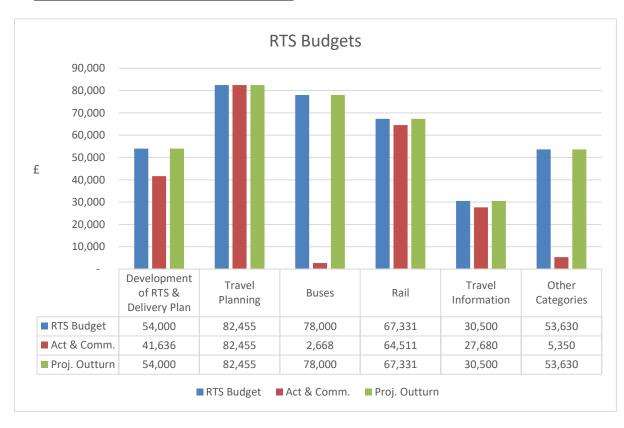

# 2023/24 RTS Revenue Programme

- 3.7 The 2023/24 RTS Revenue budget of £136,386 comprises Scottish Government Grant in Aid totalling £91,912, plus £44,474 from Reserves and £7,163 in Interest Received (Section 3.2 refers). In addition, other income of £222,367 as outlined in Appendix B has been secured to supplement the RTS Revenue budget, providing total resources of £365,916. This represents an increase of £82,163 following award of £75,000 grant by Transport Scotland from the Community Bus Fund, and £7,163 Interest Received.
- 3.8 It is proposed to reallocate expenditure between RTS revenue budget headings to ensure priorities and spend allocations are met within 2022/23. RTS programme expenditure to 31 October 2023 and projected expenditure to the financial year end is shown in Appendix C. The proposed reallocation of expenditure and progress on individual elements of the RTS Revenue programme are outlined below.

# Development of RTS and Delivery Plan (Total Budget £54,000)

- 3.9 This provision allows for annually recurring costs associated with statutory monitoring and reporting on the Regional Transport Strategy and Tactran's Digital Marketing Strategy and Website.
- 3.10 This allowance includes approximately £48,000 to continue developing the new Regional Transport Strategy, including target setting work commenced in 2022/23, graphics support and support to consultation on the draft RTS, such as Storymap and market research to provide good demographic and geographic engagement.
- 3.11 To date £23,629 expenditure has been incurred with a further £18,007 committed under this budget heading.

# Active Travel (£19,500 - Proposed Budget £Nil)

- 3.18 As reported at the Partnership meeting on 15 March 2022, it was agreed with Cycling Scotland that the Regional Cycling Training and Development Officer post that was funded jointly by Tactran and Cycling Scotland, would be amended to cover a slightly larger geographical area and be solely funded by Cycling Scotland.
- 3.19 Discussions have been ongoing with Cycling Scotland regarding funding an additional new post using the previous joint funding arrangement. It has been agreed that a new post cannot be committed to this financial year. Further discussions are required for future years.
- 3.20 It is therefore proposed to reallocate the funding under this budget heading to Rail (£13,644) and Contingency (£5,856).

# Travel Planning (£82,455)

- 3.21 This allocation allows for recurring costs of £10,275 for development and maintenance of regional and local Liftshare websites.
- 3.22 The RTPs are considering a collective procurement and best value approach to managing and promoting Liftshare in Scotland, with the intention that this will be in place within the next year.
- 3.23 As shown in Appendix B, this budget heading is supplemented by additional Scottish Government grant of up to £72,180 to support continued maintenance and development of the Travelknowhow Scotland travel planning website. Discussions are currently ongoing with other RTPs and Transport Scotland regarding the funding of Travelknowhow in future years.
- 3.24 To date £56,319 expenditure has been incurred with a further £26,136 committed under this budget heading.

# Buses (£3,000 - Proposed Budget £78,000)

3.25 This allocation provides for maintenance and potential development of the regional Thistle Assistance Card. In addition, Tactran has been successful in being awarded up to £75,000 from Transport Scotland's Community Bus Fund to support a review of the Transport (Scotland) Act 2019 'new powers' for bus supply, as outlined in the Director's Report to this meeting.

# Rail (£53,687 - Proposed Budget £67,331)

- 3.32 This allocation provides for ongoing membership by Tactran and partner Councils of the East Coast Mainline Authorities (ECMA) consortium and also includes external grant funding of £50,687 secured from Transport Scotland's Local Rail Development Fund (LRDF) for Tay Cities Park & Choose Strategy.
- 3.33 Tactran is continuing to progress Local Rail Development Fund (LRDF) appraisals: Strategic Park & Ride at Stirling, Bridge of Earn Transport Appraisal and Tay Cities Park & Choose Strategy. A progress update on all 3 Local Rail Development Fund projects was provided to the Partnership meeting on 12 September 2023 (Report RTP/23/25 refers).
- 3.34 As noted at the Partnership meeting on 12 September 2023, the delay caused to commencing the Detailed Appraisal of the Tay Cities Park & Choose Strategy has resulted in an increase in cost in undertaking the appraisal and Transport Scotland has confirmed the LRDF grant will not be increased to cover this cost. Therefore, it is proposed that Tactran provides the balance of funding of £13,644 to allow the completion of the Tay Cities Detailed Appraisal by March 2024. The total budget under this heading is therefore proposed to increase to £67,331.
- 3.35 To date £2,314 expenditure has been incurred with a further £62,197 committed under this budget heading.

# <u>Travel Information Strategy (£30,500)</u>

- 3.38 This allocation provides an allowance of £4,000 in support for the Get on the Go Tayside social media campaign in partnership with the Tayside Local Authorities who are each providing a £4,000 contribution. An allowance has also been made for the continuation of 'social listening' exercise from previous financial year. The budget also allows for a contribution to the Integrated Mobility Partnership (IMPs) which includes the continuation of the MaaS ENABLE project. An update on the social media marketing is included within the Director's Report to this meeting and there is a separate4 report to this meeting providing an update on the MaaS ENABLE project.
- 3.39 To date £18,763 expenditure has been incurred with a further £8,917 committed under this budget heading.