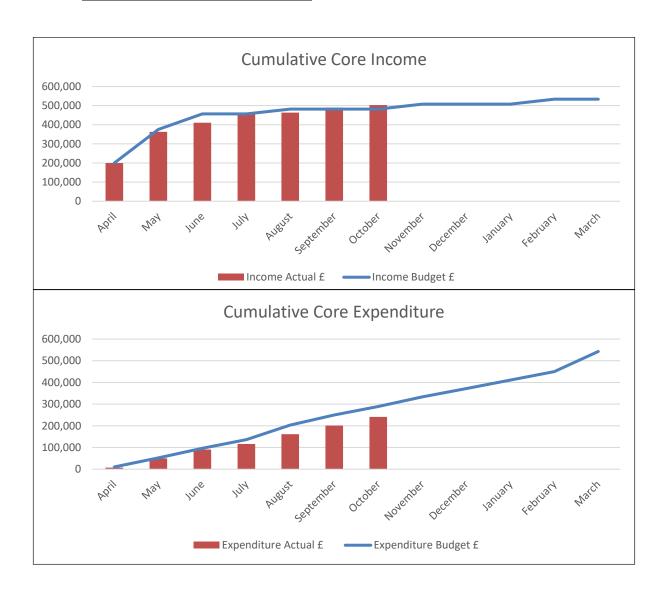

# 2023/24 Core Revenue Budget

- 3.1 The approved Core Budget and expenditure to 31 October 2023 and projected expenditure to the financial year end are shown in Appendix A.
- 3.2 The Interest Received to date is £7,163 and is surplus to requirements in terms of the required funding for the Core Revenue Budget. It is, therefore, proposed that the Interest Received will augment the 2023/24 RTS Revenue Programme and will be transferred to the Contingency budget in the meantime.
- 3.3 There will be further Interest Received to the end of the financial year, however, it is too early to predict the value given the fluctuations in cash flow requirements. It is proposed that the Interest Received at the financial year-end will be used to augment the 2024/25 RTS Revenue Programme.